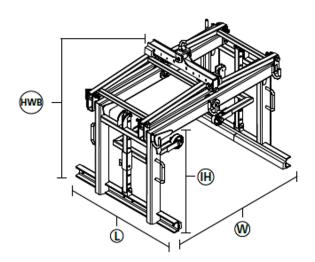

## TECHNICAL DATA

| IH mm | H mm | HWB<br>mm | L mm | W<br>mm | <b>WLL</b><br>Kg |
|-------|------|-----------|------|---------|------------------|
| 800   | 770  | 1260      | 1200 | 1410    | 2500             |
| 1000  | 975  | 1740      | 1200 | 1580    | 1800             |