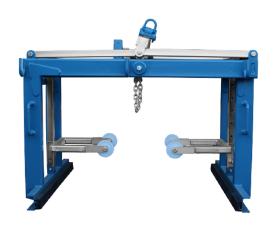

## **BLOCK GRAB**

Designed and manufactured to lift palletised blocks and bricks. Scissor Grab is also suitable for handling all types of concrete products such as slabs, steel strapped bricks, blocks, kerb stones and paving blocks.

The CES Scissor Grab has an automatic catch mechanism that enables a single operator to stack or unstack secure loads.

The CES Scissor Grab has galvanised top arms and load levelling arms to increase durability, the new design is now much stronger and has an increased WLL of 2000kg.